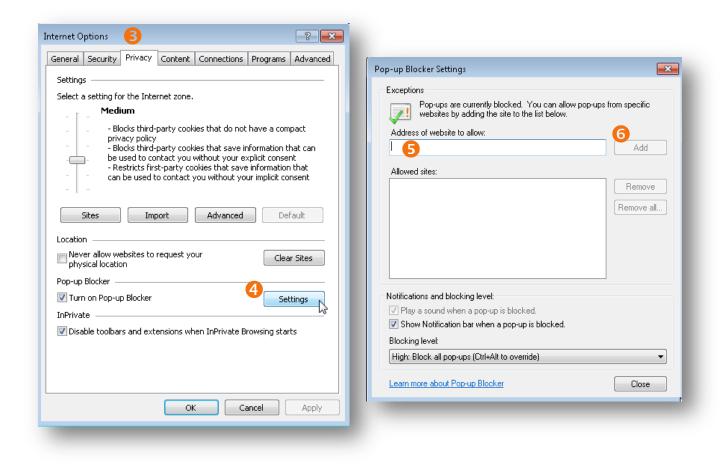

## Internet Explorer – Adding Pop-up Blocker Exception

Follow the steps below to do this task.

Click on the Gear icon, or the Tools menu at the top.

Note: If you do not see the File, Edit, View, Favorites, Tools, Help menu options: push the **ALT** button on the keyboard.

- 2 Click on Internet Options (See above for screenshot).
- Click on the Privacy tab.
- Click on the Settings button in the Pop-up Blocker section. (If it's grayed out, that means there is no check mark in the Turn on Pop-up Blocker and you can ignore adding an exception. If you do ever turn this on, then you will need to add \*.paycor.com)
- 5 Type \*.paycor.com into the *Address of website to allow:* box. Click **Add**.

G Click Close.

Click OK.