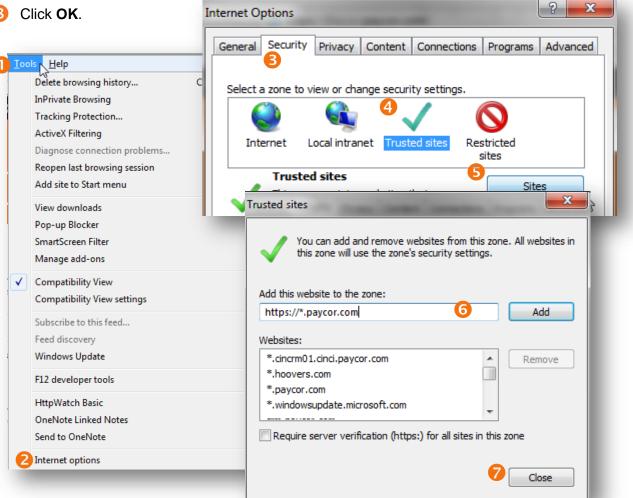

#### Internet Explorer – Adding Paycor to Trusted Sites

Follow the steps below to do this task.

- Click on the **Gear** icon, or the **Tools** menu at the top. A
  - If you do not see the File, Edit, View, Favorites, Tools, Help menu options: Note: push the ALT button on the keyboard.
- Click on Internet Options.
- Click on the Security tab.
- Click on the Trusted sites icon.
- Click on the Sites button below it.
- Type <u>https://\*.paycor.com</u> in the Add this website to the zone: box. ദ
- Click Add.
- Click Close.
- Click OK. 8