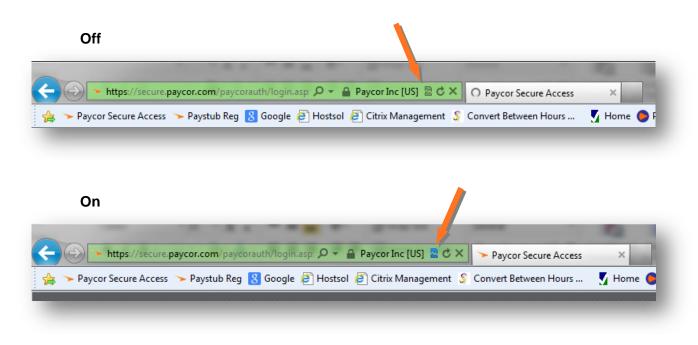

#### Follow the steps below to do this task:

In the address bar at the top of Internet Explorer there will be a torn piece of paper icon, if it is blue click this once to turn off compatibility mode.

| 2 | Color | Indicates                                       |
|---|-------|-------------------------------------------------|
|   | Gray  | Off (necessary setting for Paycor applications) |
|   | Blue  | On                                              |